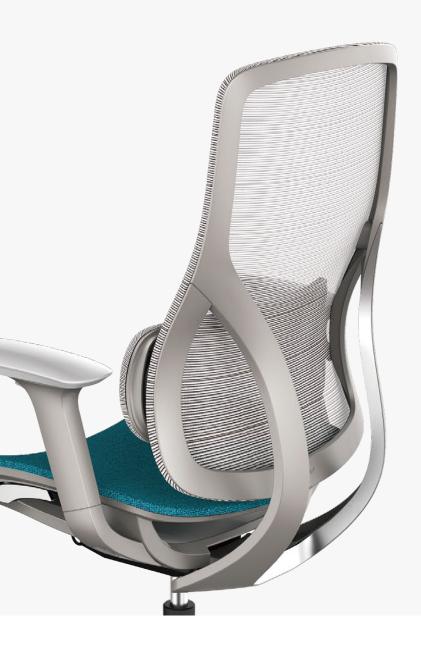

### Jointed Passive Frontal Lumbar Support

The support position and strength can be adjusted on demand, providing effective support for your waist and distributing local pressure.

### Elegant Shape Comfortable Experience

With a soft footrest cushion, the Seda chair is the perfect solution for rejuvenation during breaks. Adaptable and innovative in design, the Seda chair brings a new dimension to the experience, whether it's a busy work environment or a moment of contemplation.