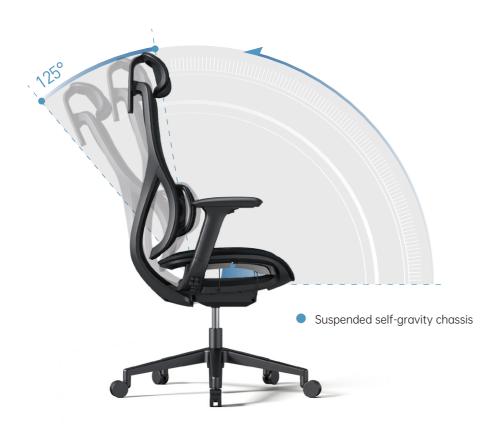

### 125° Back Tilt

#### Tilt adjustment

Provide immediate balance support and movement based on the posture and sitting posture.

Flex Back Brings Extra Movement

Seda A Softer Chair Without Backache