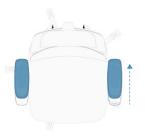

### Take your pick

Two kinds of ergonomic seat designs are available: The softest mesh seat or foam cotton seat.

40MM seat depth adjustment makes the chair suitable for different postures and sitting postures, providing stress-free comfortability.