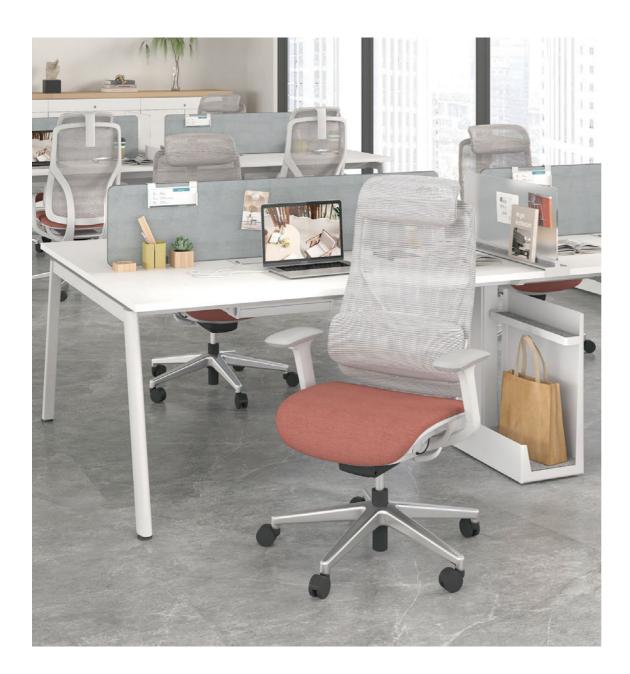

### Wire-controlled self-adaptive

With wire-controlled handle operation and self-adaptive feature, this chair is suitable for different weights without adjusting the spring force.

Seat height adjustment Tilt lock