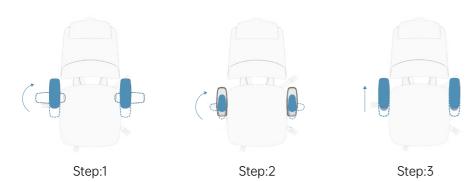

### Fully adjustable armrest

The unique armrest design provides a full 360° of movement. Whether you are focusing on work or resting, simply adjust the rotation angle of the armrest surface and pivot arm, and the 5D armrest will easily support your arm, creating a comfortable experience for both work and rest.

Status 1: Focused work

Status 2: Leisure

Status 3: Immersive break

Focused work

Leisure

Immersive break