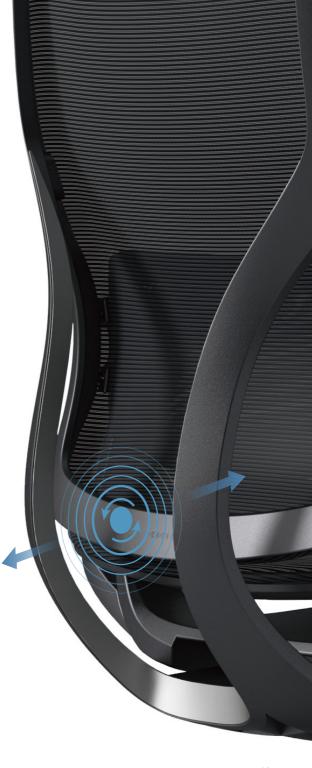

### Wire-controlled self-adaptive

With wire-controlled handle operation and self-adaptive feature, this chair is suitable for different weights without adjusting the spring force.

Seat height adjustment Tilt lock