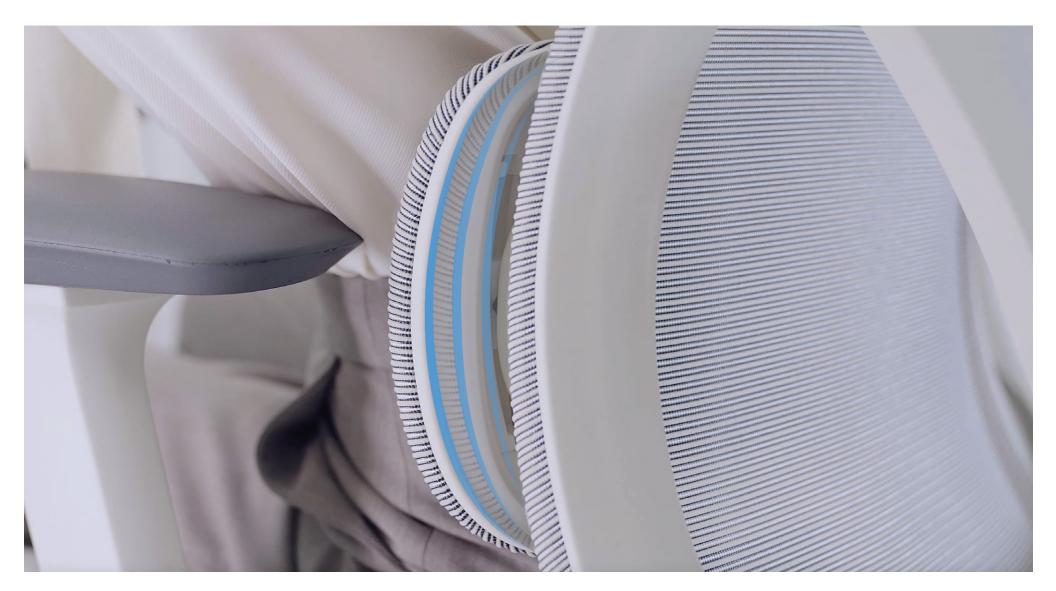

### Jointed Passive Frontal Lumbar Support

The support position and strength can be adjusted on demand, providing effective support for your waist and distributing local pressure.