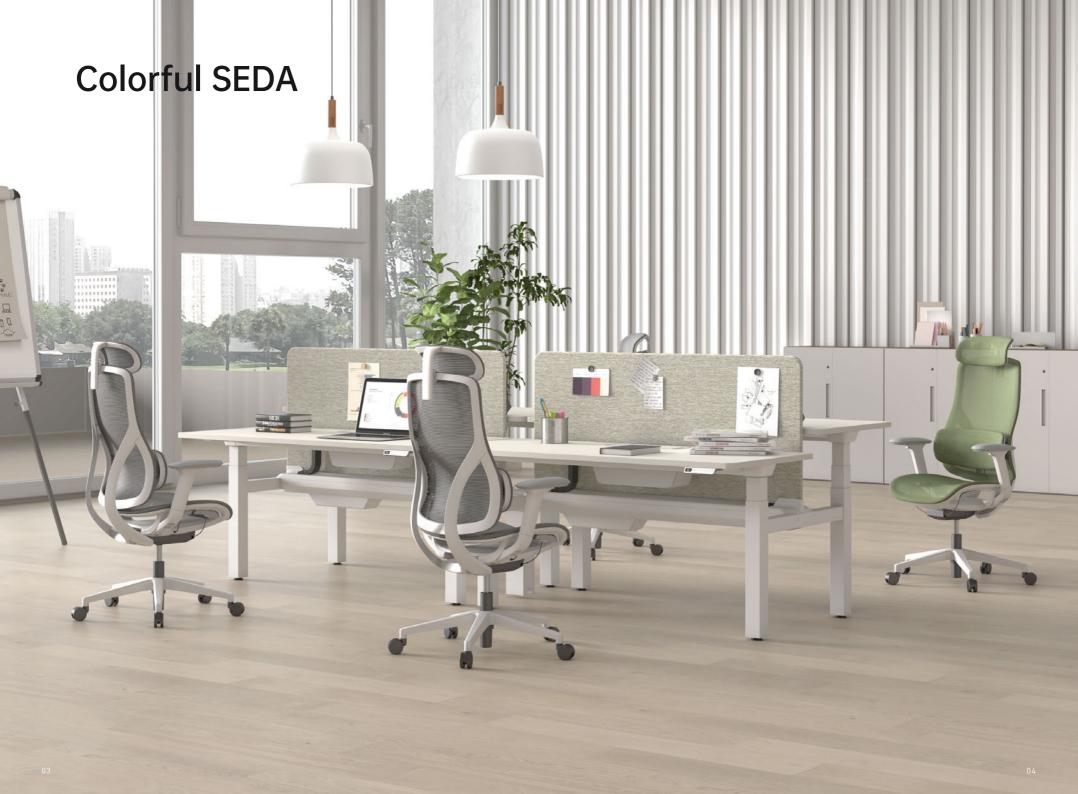

### Take your pick

Two kinds of ergonomic seat designs are available: The softest mesh seat or foam cotton seat.

40MM seat depth adjustment makes the chair suitable for different postures and sitting postures, providing stress-free comfortability.

### Wire-controlled self-adaptive

With wire-controlled handle operation and self-adaptive feature, this chair is suitable for different weights without adjusting the spring force.

Seat height adjustment Tilt lock