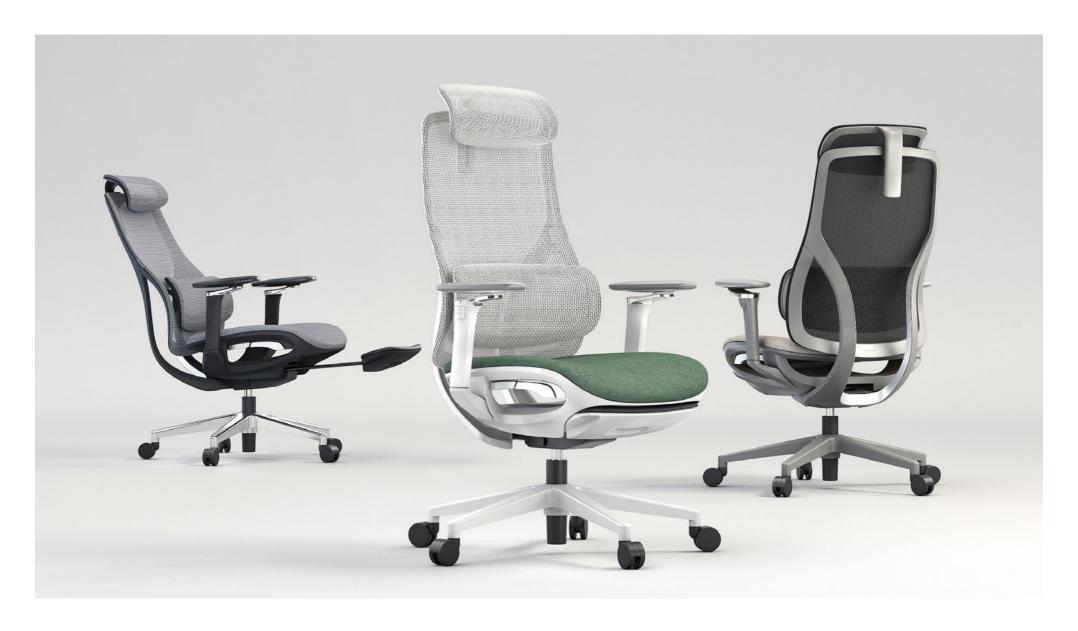

Seat height adjustment Tilt lock





Wherever, Whenever Seated You Will Need A Softer Chair



### Jointed Passive Frontal Lumbar Support





The support position and strength can be adjusted on demand, providing effective support for your waist and distributing local pressure.







### 125° Back Tilt

#### Tilt adjustment

Provide immediate balance support and movement based on the posture and sitting posture.



Flex Back Brings Extra Movement





Seda A Softer Chair Without Backache



#### Extra Wide Headrest

- Height-adjustable headrest is suitable for people of different heights.
- The plastic support rod makes the headrest fit more closely to the human neck.
- Thanks to large size design, this product can offer best comfort no matter how you adjust the head position.









### Elegant Shape Comfortable Experience

With a soft footrest cushion, the Seda chair is the perfect solution for rejuvenation during breaks. Adaptable and innovative in design, the Seda chair brings a new dimension to the experience, whether it's a busy work environment or a moment of contemplation.



# Fatigue relief and easy maintenance

With a recline angle of up to 130°, Seda offers unparalleled relaxation, allowing you to effortlessly slip into a state that helps to rejuvenate your energy. Meanwhile, the faux leather padded footrest not only ensures that your legs are relaxed, but also promotes stretching of muscles throughout the body. More than just a seat, this chair is the catalyst for a refreshed lounging experience, providing the user with an unrivaled experience of comfort