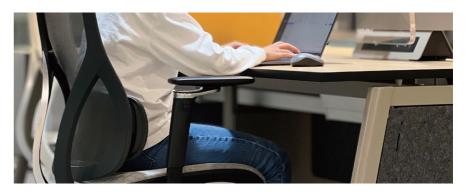

### Fully adjustable armrest

The unique armrest design provides a full 360° of movement. Whether you are focusing on work or resting, simply adjust the rotation angle of the armrest surface and pivot arm, and the 5D armrest will easily support your arm, creating a comfortable experience for both work and rest.