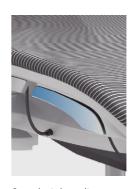

### Wire-controlled self-adaptive

With wire-controlled handle operation and self-adaptive feature, this chair is suitable for different weights without adjusting the spring force.

Seat height adjustment Tilt lock