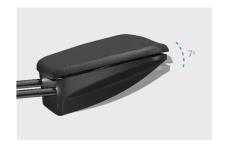

### Fully adjustable armrest

The unique armrest design provides a full 360° of movement. Whether you are focusing on work or resting, simply adjust the rotation angle of the armrest surface and pivot arm, and the 5D armrest will easily support your arm, creating a comfortable experience for both work and rest.