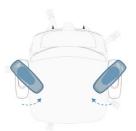

### Wire-controlled self-adaptive

With wire-controlled handle operation and self-adaptive feature, this chair is suitable for different weights without adjusting the spring force.

Seat height adjustment Tilt lock