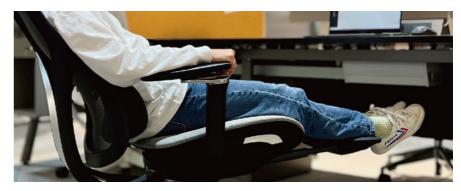

### Elegant Shape Comfortable Experience

With a soft footrest cushion, the Seda chair is the perfect solution for rejuvenation during breaks. Adaptable and innovative in design, the Seda chair brings a new dimension to the experience, whether it's a busy work environment or a moment of contemplation.

# Fatigue relief and easy maintenance

With a recline angle of up to 130°, Seda offers unparalleled relaxation, allowing you to effortlessly slip into a state that helps to rejuvenate your energy. Meanwhile, the faux leather padded footrest not only ensures that your legs are relaxed, but also promotes stretching of muscles throughout the body. More than just a seat, this chair is the catalyst for a refreshed lounging experience, providing the user with an unrivaled experience of comfort and relaxation. Our chairs combine ultimate relaxation with sophisticated design to make your rest more enjoyable.