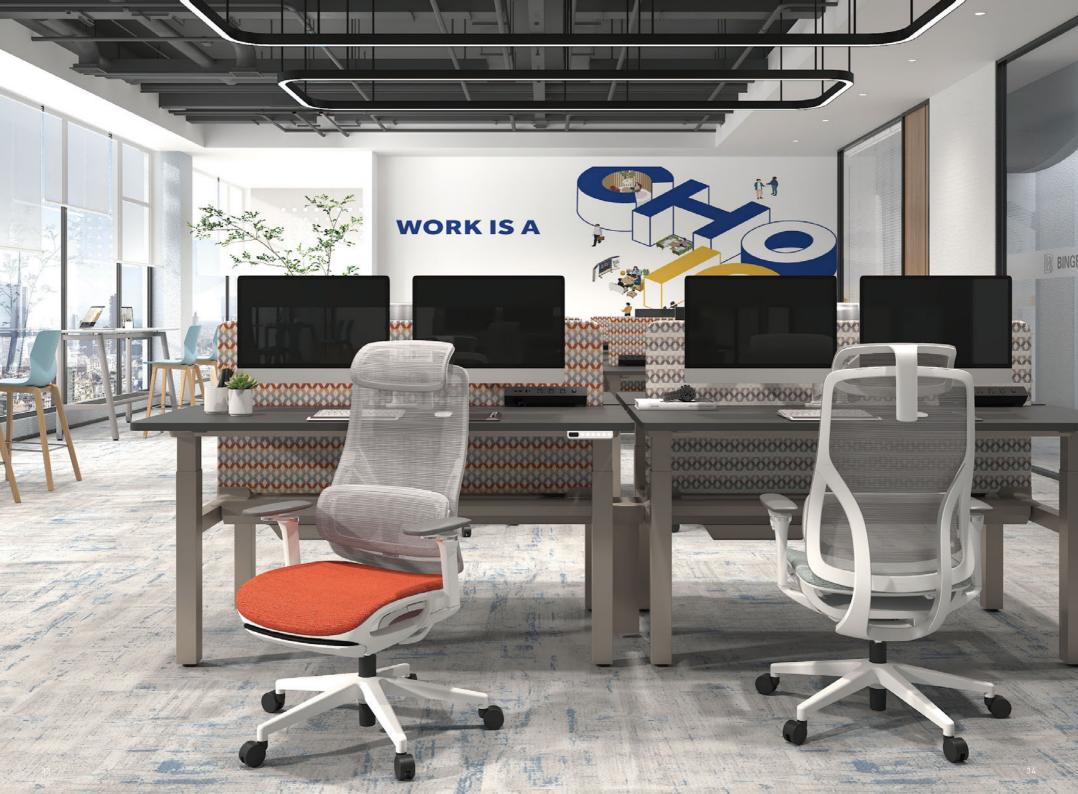

### Take your pick

Two kinds of ergonomic seat designs are available: The softest mesh seat or foam cotton seat.

40MM seat depth adjustment makes the chair suitable for different postures and sitting postures, providing stress-free comfortability.

#### Extra Wide Headrest

- Height-adjustable headrest is suitable for people of different heights.
- The plastic support rod makes the headrest fit more closely to the human neck.
- Thanks to large size design, this product can offer best comfort no matter how you adjust the head position.