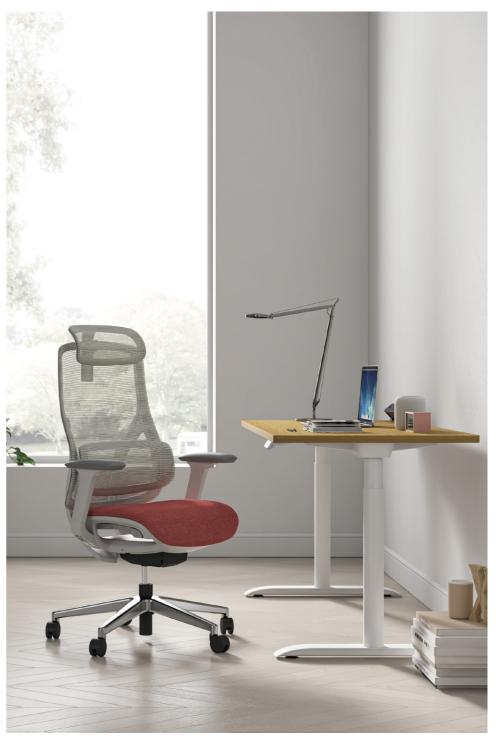

Wherever, Whenever Seated You Will Need A Softer Chair

### Elegant Shape Comfortable Experience

With a soft footrest cushion, the Seda chair is the perfect solution for rejuvenation during breaks. Adaptable and innovative in design, the Seda chair brings a new dimension to the experience, whether it's a busy work environment or a moment of contemplation.