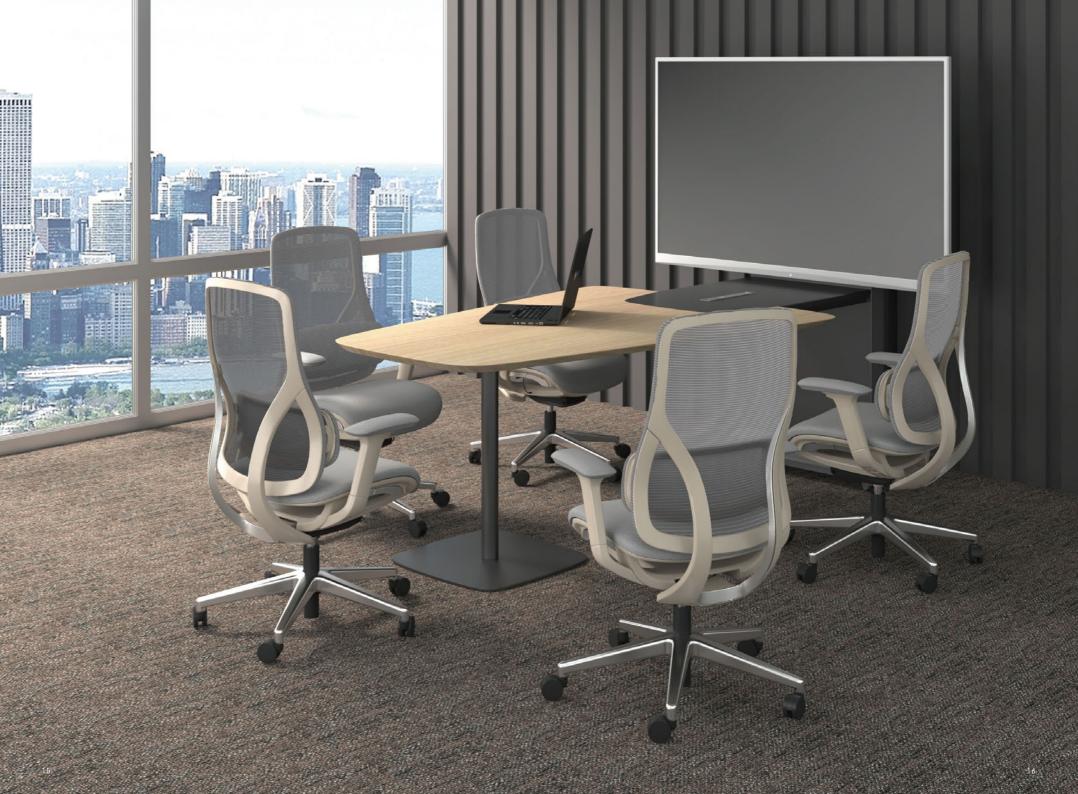

### Take your pick

Two kinds of ergonomic seat designs are available: The softest mesh seat or foam cotton seat.

40MM seat depth adjustment makes the chair suitable for different postures and sitting postures, providing stress-free comfortability.

### Wire-controlled self-adaptive

With wire-controlled handle operation and self-adaptive feature, this chair is suitable for different weights without adjusting the spring force.

Seat height adjustment Tilt lock