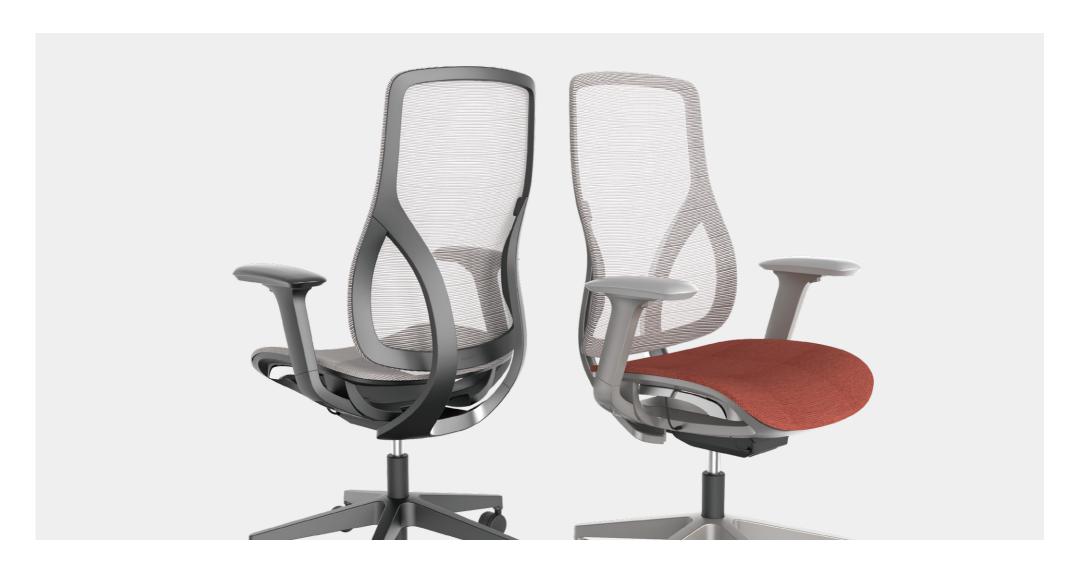

#### Color and Material Options

#### 3D Knit Fabrics

Sunday

Mozart

#### Surface Material

Seda-N06

#### Frame Finishes

White

Mocha grey