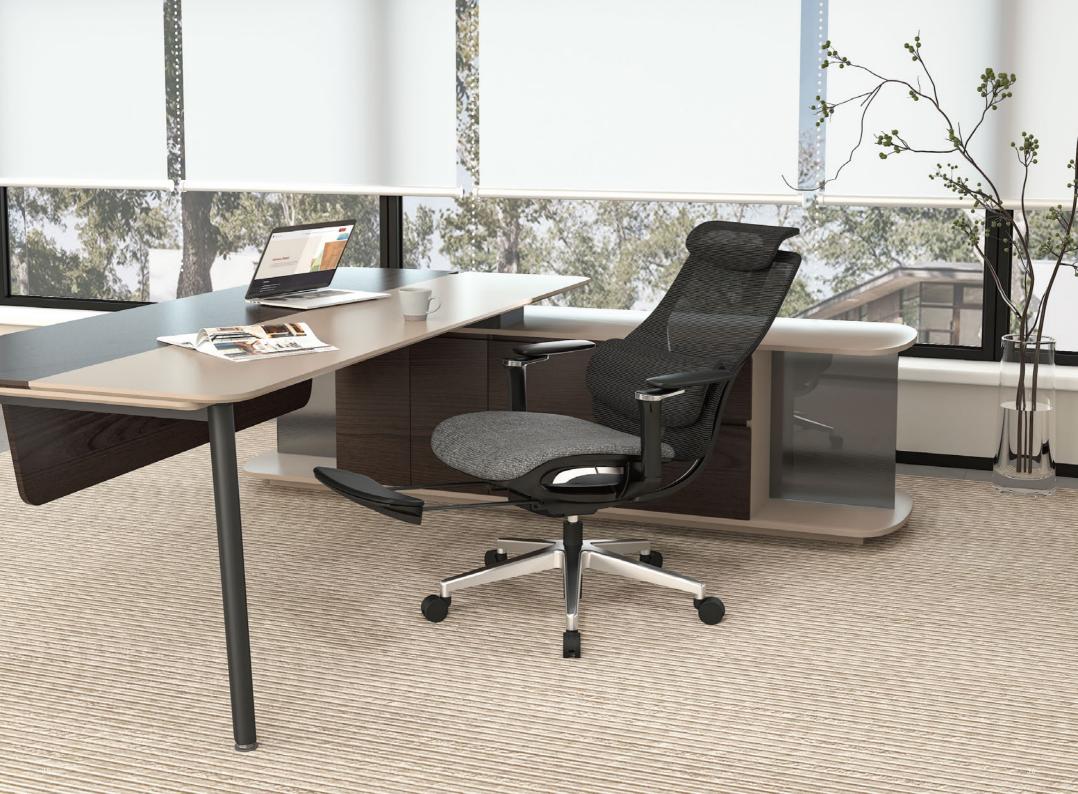

### Elegant Shape Comfortable Experience

With a soft footrest cushion, the Seda chair is the perfect solution for rejuvenation during breaks. Adaptable and innovative in design, the Seda chair brings a new dimension to the experience, whether it's a busy work environment or a moment of contemplation.

# Fatigue relief and easy maintenance

With a recline angle of up to 130°, Seda offers unparalleled relaxation, allowing you to effortlessly slip into a state that helps to rejuvenate your energy. Meanwhile, the faux leather padded footrest not only ensures that your legs are relaxed, but also promotes stretching of muscles throughout the body. More than just a seat, this chair is the catalyst for a refreshed lounging experience, providing the user with an unrivaled experience of comfort and relaxation. Our chairs combine ultimate relaxation with sophisticated design to make your rest more enjoyable.

### Fully adjustable armrest

The unique armrest design provides a full 360° of movement. Whether you are focusing on work or resting, simply adjust the rotation angle of the armrest surface and pivot arm, and the 5D armrest will easily support your arm, creating a comfortable experience for both work and rest.