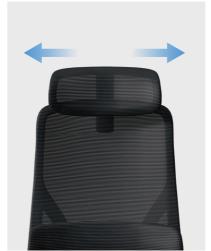

#### Extra Wide Headrest

- Height-adjustable headrest is suitable for people of different heights.
- The plastic support rod makes the headrest fit more closely to the human neck.
- Thanks to large size design, this product can offer best comfort no matter how you adjust the head position.