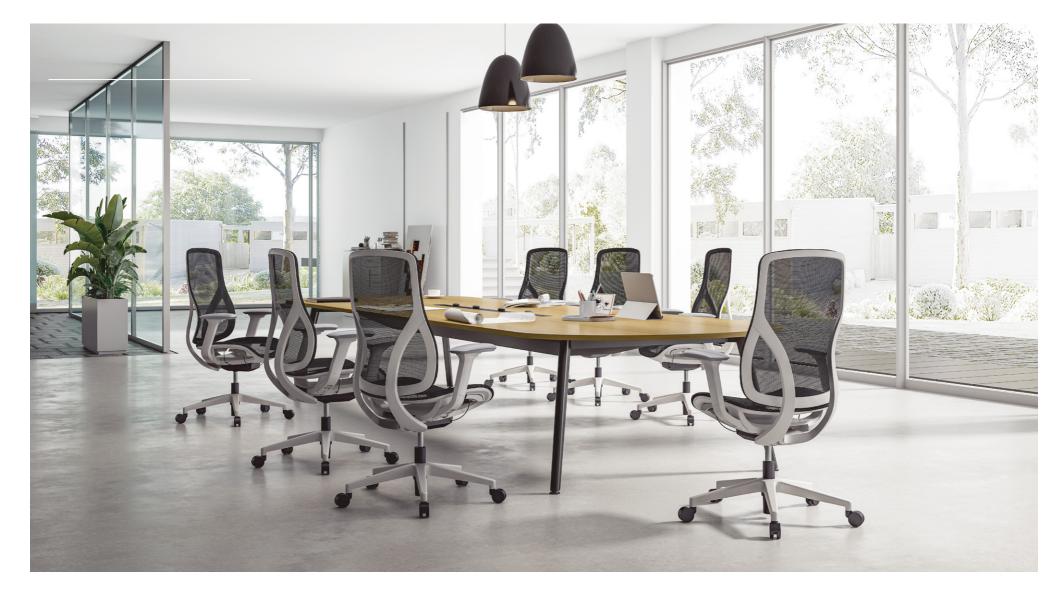

Wherever, Whenever Seated You Will Need A Softer Chair

### Elegant Shape Comfortable Experience

With a soft footrest cushion, the Seda chair is the perfect solution for rejuvenation during breaks. Adaptable and innovative in design, the Seda chair brings a new dimension to the experience, whether it's a busy work environment or a moment of contemplation.