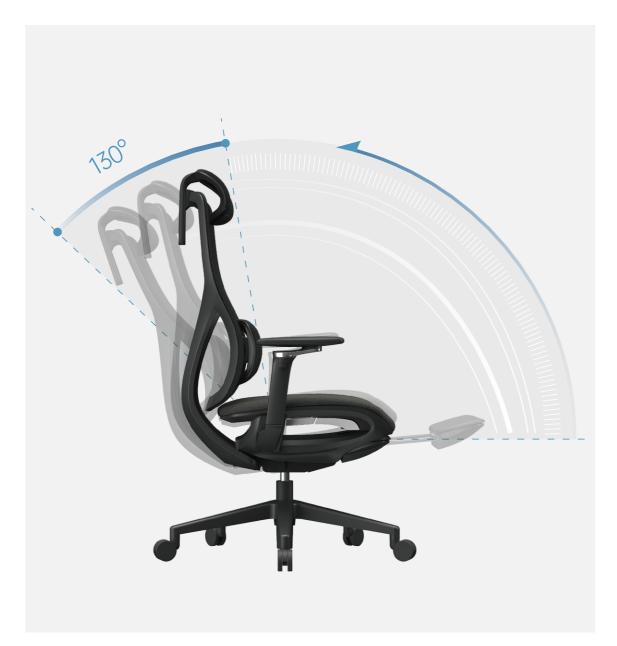

# Fatigue relief and easy maintenance

With a recline angle of up to 130°, Seda offers unparalleled relaxation, allowing you to effortlessly slip into a state that helps to rejuvenate your energy. Meanwhile, the faux leather padded footrest not only ensures that your legs are relaxed, but also promotes stretching of muscles throughout the body. More than just a seat, this chair is the catalyst for a refreshed lounging experience, providing the user with an unrivaled experience of comfort and relaxation. Our chairs combine ultimate relaxation with sophisticated design to make your rest more enjoyable.