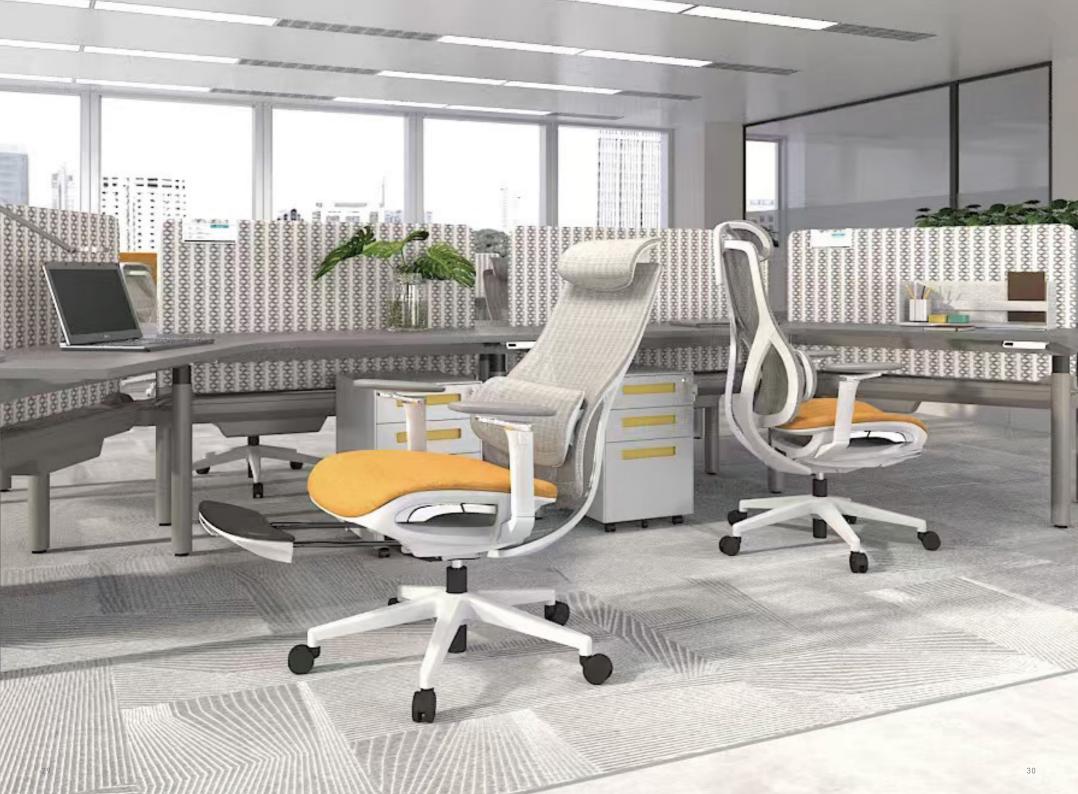

### Elegant Shape Comfortable Experience

With a soft footrest cushion, the Seda chair is the perfect solution for rejuvenation during breaks. Adaptable and innovative in design, the Seda chair brings a new dimension to the experience, whether it's a busy work environment or a moment of contemplation.

# Fatigue relief and easy maintenance

With a recline angle of up to 130°, Seda offers unparalleled relaxation, allowing you to effortlessly slip into a state that helps to rejuvenate your energy. Meanwhile, the faux leather padded footrest not only ensures that your legs are relaxed, but also promotes stretching of muscles throughout the body. More than just a seat, this chair is the catalyst for a refreshed lounging experience, providing the user with an unrivaled experience of comfort and relaxation. Our chairs combine ultimate relaxation with sophisticated design to make your rest more enjoyable.