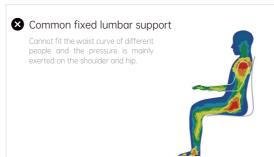

### Jointed Passive Frontal Lumbar Support

The support position and strength can be adjusted on demand, providing effective support for your waist and distributing local pressure.