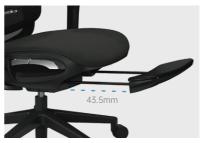

### Fully adjustable armrest

The unique armrest design provides a full 360° of movement. Whether you are focusing on work or resting, simply adjust the rotation angle of the armrest surface and pivot arm, and the 5D armrest will easily support your arm, creating a comfortable experience for both work and rest.