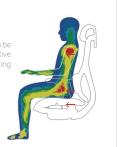

### Jointed Passive Frontal Lumbar Support

The support position and strength can be adjusted on demand, providing effective support for your waist and distributing local pressure.

### Take Care Of You