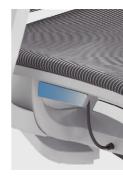

### Wire-controlled self-adaptive

With wire-controlled handle operation and self-adaptive feature, this chair is suitable for different weights without adjusting the spring force.

Seat height adjustment Tilt lock