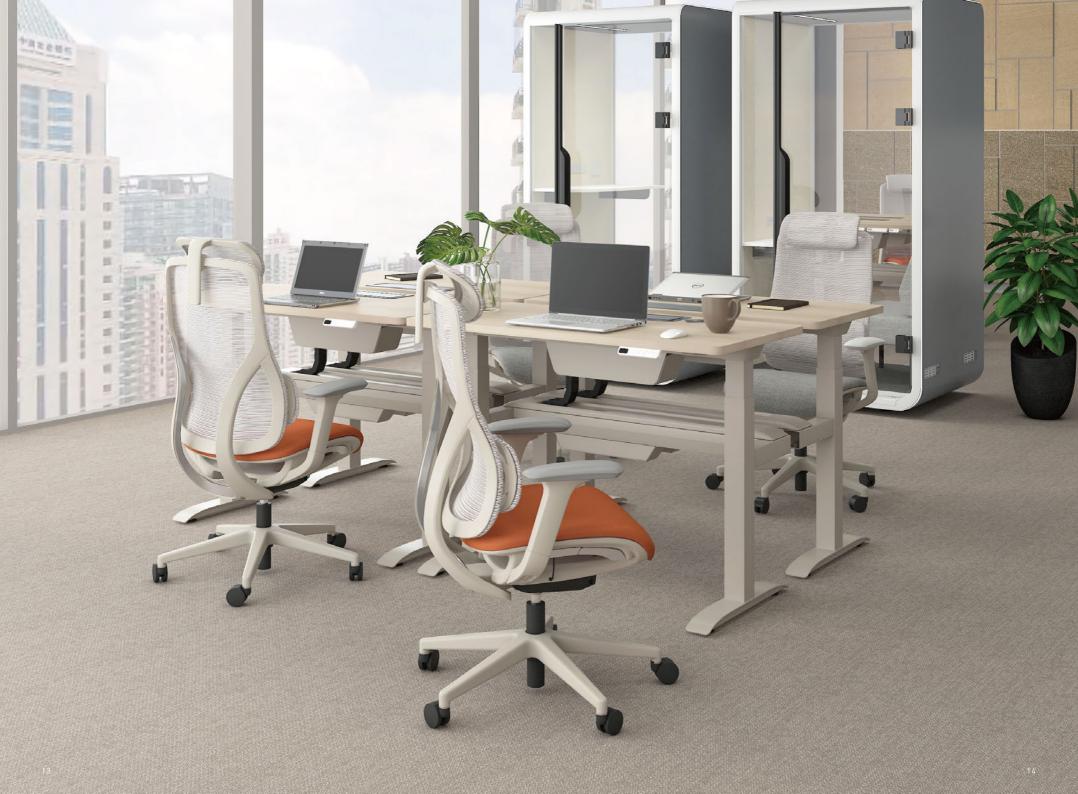

### Take your pick

Two kinds of ergonomic seat designs are available: The softest mesh seat or foam cotton seat.

40MM seat depth adjustment makes the chair suitable for different postures and sitting postures, providing stress-free comfortability.

### Wire-controlled self-adaptive

With wire-controlled handle operation and self-adaptive feature, this chair is suitable for different weights without adjusting the spring force.

Seat height adjustment Tilt lock