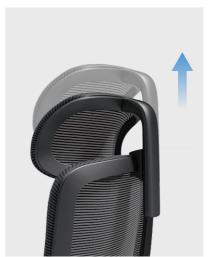

#### Extra Wide Headrest

- Height-adjustable headrest is suitable for people of different heights.
- The plastic support rod makes the headrest fit more closely to the human neck.
- Thanks to large size design, this product can offer best comfort no matter how you adjust the head position.