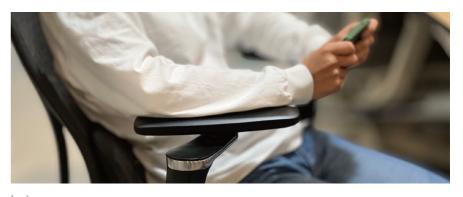

### Fully adjustable armrest

The unique armrest design provides a full 360° of movement. Whether you are focusing on work or resting, simply adjust the rotation angle of the armrest surface and pivot arm, and the 5D armrest will easily support your arm, creating a comfortable experience for both work and rest.