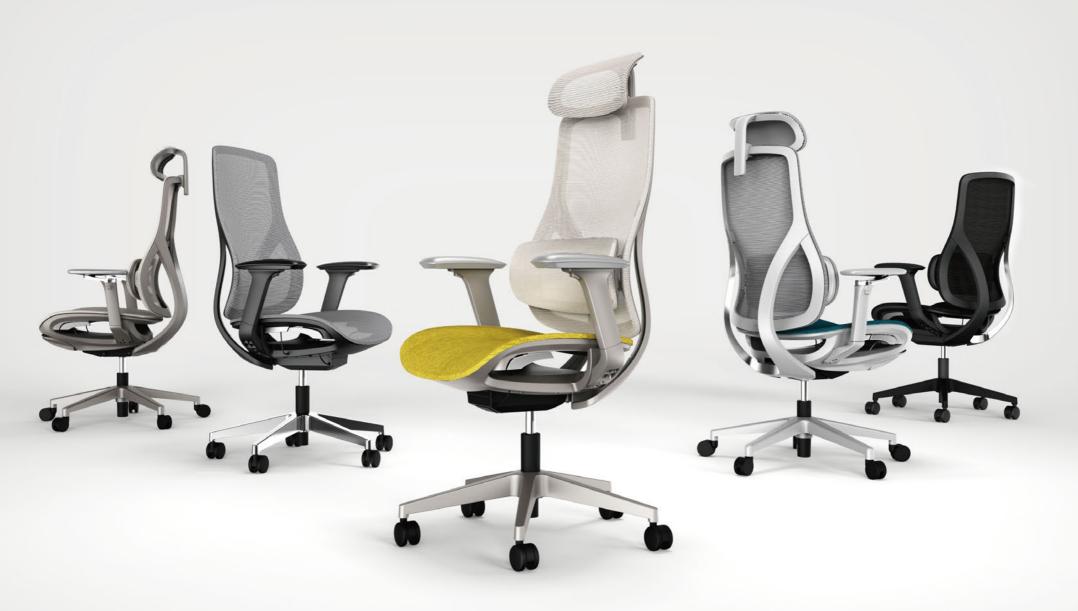

#### Seda Specification

#### Without Headrest

Work Chair

Work Chair with Upholstered Seat

Work Chair with 3D Lumbar

With Footest

Upholstered Seat and 3D Lumbar

#### With Headrest

Work Chair with 3D Lumbar

Work Chair with Upholstered Seat and 3D Lumbar

Work Chair with 3D Lumbar

Upholstered Seat and 3D Lumbar